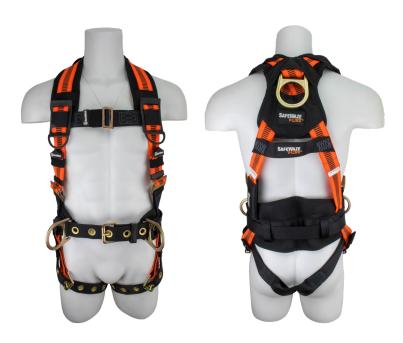

## V-LINE FS99160-E Economy Harness w/ Waist Belt

**Description** No-tangle D-ring pad reduces web knotting

and relieves back pressure

Fall arrest indicator for easy inspection

Built in two colors for easier donning of harness

One anchor point at back for fall arrest Size adjustment at chest and legs

**Attachment Point(s)** 1 Dorsal D-ring and 2 side positioning D-Rings

Materials 1.75 in (44.45 mm) Polyester webbing

High-strength polyester stitching

Plastic lanyard keepers

Plastic no-tangle back D-ring pad

Forged steel D-ring

Stamped steel pass-through chest buckles Grommeted waist belt and leg straps

Weight 5.25 lbs (2.38 kg)

Weight Capacity 310 lbs (140.61 kg)