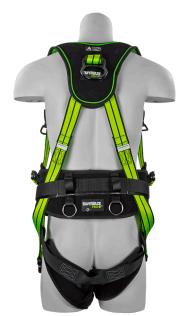

## **Premium Construction Harness**

Developed by SAFEWAZE™ in cooperation with ergonomics experts and university professors, using wearability/ergonomic principles for top comfort.

Internal foam with intelligent cells that absorb impact, with memory to ensure optimal fit. External foam with high hardness stability.

Features and Benefits No-tangle D-ring reduces web knotting and back pressure

Pro Plus comfort shoulder pad

Fall arrest indicators for easy inspection Two-color webbing for easier donning Size adjustment at chest and legs

Removable grommet belt and Pro Plus comfort leg pads

Quick and easy sizing adjustment buckles

Attachment Point(s) 1 Dorsal D-ring - 2 Side positioning D-rings

**Materials** 1.75 in (44.45 mm) Polyester webbing

Plastic lanyard keepers Polyester mesh pads Aluminum D-rings

Aluminum quick-connect chest and leg buckles

Aluminum sizing adjustment buckles

**Weight** 5 lbs (2.27 kg)

Weight Capacity 420 lbs (190.5 kg)

Sizes S - M - L - XL - XXL