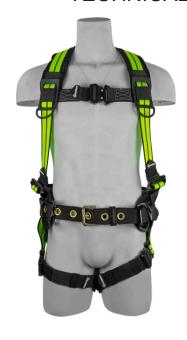

## **Premium Construction Harness**

Developed by SAFEWAZE™ in cooperation with ergonomics experts and university professors, using wearability/ergonomic principles for top comfort.

Internal foam with intelligent cells that absorb impact, with memory to ensure optimal fit. External foam with high hardness stability.

Features and Benefits No-tangle D-ring reduces web knotting and back pressure

Pro Plus comfort shoulder pad

Fall arrest indicators for easy inspection Two-color webbing for easier donning Size adjustment at chest and legs

Removable grommet belt and Pro Plus comfort leg pads

Quick and easy sizing adjustment buckles

Attachment Point(s) 1 Dorsal D-ring - 2 Side positioning D-rings

**Materials** 1.75 in (44.45 mm) Polyester webbing

Plastic lanyard keepers Polyester mesh pads Aluminum D-rings

Aluminum quick-connect chest and leg buckles

Aluminum sizing adjustment buckles

**Weight** 5 lbs (2.27 kg)

Weight Capacity 420 lbs (190.5 kg)

Sizes S - M - L - XL - XXL