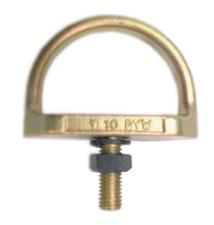

## FS887 D-Bolt Anchor

**Description** D-bolt single point anchor. Requires 0.56 in (14.22 mm) mounting hole.

Overall Length 4.57 in (116.08 mm)

**Length Above Bolt** 3 in (76.2 mm)

**Weight** 1.3 lbs (0.59 kg)

Weight Capacity 310 lbs (140.61 kg)

**Diameter** 7.75 in (196.85) by 6 in (152.4 mm)

Material Steel body, nut and lock washer

Proof Load Test 3,600 lbs - 16kN

Minimum Tensile Strength 5,000 lbs - 22.2kN

Applicable Standards Meets OSHA 1926.502 - ANSI Z359.1 - ANSI A10.32