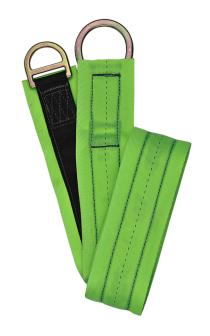

## FS810-6

6' Reinforced Cross-Arm Strap

**Description** Heavy-duty cross arm strap for fall arrest. Two forged steel D-rings,

one large, one small. Strap secures via pass-through to secure on

approved and rated anchor support.

**Length** 6 ft (1.83 m)

**Weight** 1.1 lbs (0.49 kg)

Weight Capacity 310 lbs (140.61 kg)

Attachment Point(s) 2 Pass-through D-rings

Materials 3 in (76.2 mm) Polyester webbing w/ 1.75 in (44.45 mm) reinforced

webbing

High-strength polyester stitching

Forged steel D-rings

Minimum Breaking Load 5,000 lbs (2267.96 kg)

Applicable Standards Meets OSHA 1926.502 - ANSI Z359.18 - ANSI A10.32