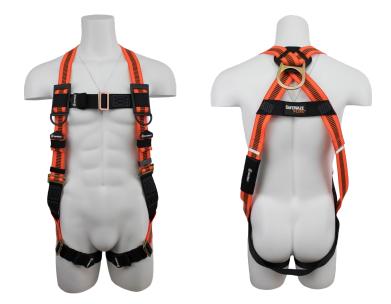

## **V-LINE FS99280-E**

Economy Harness

| Features and Benefits | Built in two colors for easier harness donning<br>One back D-ring fall arrest<br>Pass-through leg straps<br>5 points of adjustment      |
|-----------------------|-----------------------------------------------------------------------------------------------------------------------------------------|
| Attachment Point(s)   | 1 Dorsal D-ring                                                                                                                         |
| Materials             | 1.75 in (44.45 mm) Polyester webbing<br>High-strength polyester stitching<br>Stamped steel D-ring<br>Stamped steel pass-through buckles |
| Weight                | 2 lbs (0.91 kg)                                                                                                                         |
| Weight Capacity       | 310 lbs (140.61 kg)                                                                                                                     |
| Sizes                 | Universal sizing                                                                                                                        |
| Applicable Standards  | Meets OSHA 1910.66 - OSHA 1926.502 - ANSI Z359.11<br>ANSI A10.32                                                                        |