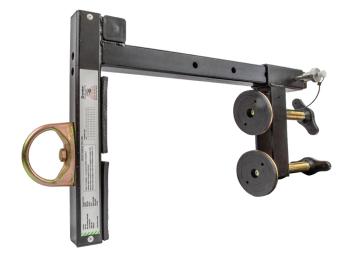

## **SW900**Parapet Wall Anchor

**Description** Designed for situations in which a typically flat roof with no existing

anhorage points is surrounded by a parapet wall. Anchor installs easily onto parapet wall with no drilling or additional tools required.

Min. / Max. Wall Thickness 2.36 in. (60 mm) to 14.1 in (360 mm) thick

Materials Main Body: Alloy Steel

Set Screws: Zinc Plated Steel Set Screw Handles: Plastic

Main Body and Set Screw Cushions: Composite Rubber

D-ring: Zinc Plated Steel

Detent Retaining Pin: Stainless Steel w/ Plastic Handle

Minimum Tensile Strength 5,000 lbs - 22 kN

Weight 20 lbs (9.07 kg)

Overall Length 22 in (557.5 mm)

Overall Height 14 in (355 mm)