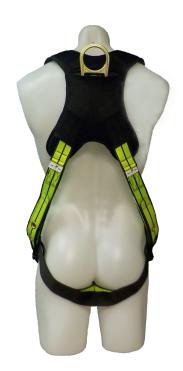

## FS-FLEX185

**Premium Construction Harness** 

Construction version of the SAFEWAZE™ single-D FLEX design. The FS-FLEX185 incorporates all ergonomic components to optimize peak performance.

Features and Benefits 2nd skin shoulder/back pad

Convenient lanyard keepers

Fall arrest indicators

Quick-connect chest buckle

Quick and easy sizing adjustment buckles

Grommet leg straps

Attachment Point(s) 1 dorsal D-ring

**Materials** 1.75 in (44.45 mm) Polyester webbing

1.75 in (44.45 mm) Woven fabric web liner

Plastic lanyard keepers Forged steel D-ring Polyester mesh padding

Aluminum quick-connect chest buckle Aluminum sizing adjustment buckles

Weight 3.7 lbs (1.68 kg)