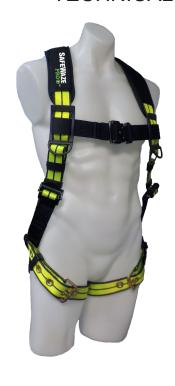

## FS-FLEX185

**Premium Construction Harness** 

Construction version of the SAFEWAZE™ single-D FLEX design. The FS-FLEX185 incorporates all ergonomic components to optimize peak performance.

Features and Benefits 2nd skin shoulder/back pad

Convenient lanyard keepers

Fall arrest indicators

Quick-connect chest buckle

Quick and easy sizing adjustment buckles

Grommet leg straps

Attachment Point(s) 1 dorsal D-ring

**Materials** 1.75 in (44.45 mm) Polyester webbing

1.75 in (44.45 mm) Woven fabric web liner

Plastic lanyard keepers Forged steel D-ring Polyester mesh padding

Aluminum quick-connect chest buckle Aluminum sizing adjustment buckles

Weight 3.7 lbs (1.68 kg)