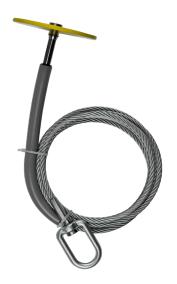

## FS-EX234 Drop Through Anchor

**Description** Fall Protection removable / reusable Drop Through Anchor. Easy

installation and removal. Must follow installation instructions for proper installation. Suitable for use only on a horizontal surface that

is above the users location.

**Length** Various Lengths Available

**Diameter** 4 in x 3/16 in

Materials Cable - Aircraft Cable

Plate - Coated Steel Tube - Polyurethane

Swivel Ring - Zinc Plated Steel

Minimum Tensile Strength 5,000 lbs - 22 kN

Weight Varies by cable length

Weight Capacity 310 lbs (140.61 kg) - Single user

Applicable Standards Meets OSHA 1926.502 - OSHA 1910.66 - ANSI Z359.1

ANSI Z359.7

<sup>\*</sup>Anchorages used for attachment of personal fall arrest equipment shall be independent of any anchorage being used to support or suspend platforms and be capable of supporting at least 5,000 (22.2kN) pounds per employee attached.