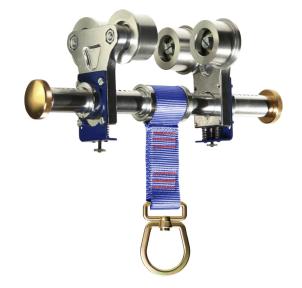

## FS-EX212 Beam Trolley Anchor

**Description** Beam trolley anchor

Beam Flange Width Range 3in - 10 in

Beam Flange Thickness Up to 2.5 in

**Weight** 7.2 lbs (3.26 kg)

Maximum Capacity 310 lbs (140 kg)

Materials & Components Cross Bar - Aluminum

Rollers - Aluminum Webbing - Polyester Swivel - Zinc-plated steel Spring - Stainless steel Hardware - Stainless steel

Static Tensile Strength 5,000 lbs (22.25 kN) minimum

**Applicable Standards** Meets OSHA 1926.502 CE 0321 / EN 795:1996 (+A1:2000) Class B